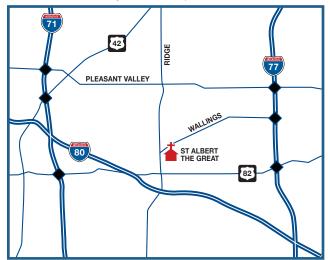

## St. Albert the Great Parish Life Center

6667 Wallings Rd, North Royalton, OH 44133

Sponsored by Catholic Renewal Ministries Visit our web site at **crmweb.org** 